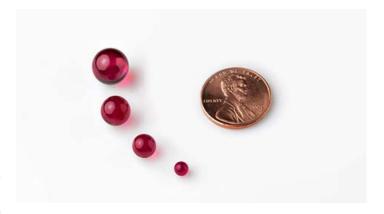

## **Specifications**

| Model         | B0.40R  |
|---------------|---------|
| Diameter      | 0.0156" |
| Diameter (mm) | 0.40    |
| Grade         | 25      |
| Material      | Ruby    |

#### Description

Applications include Sapphire or Ruby Ball Lenses, which demand a hard material that can withstand thermal and environmental shock, high wear resistance, and chemical compatibility. We offer a wide range of stock sizes of Sapphire Balls and Ruby Balls with diameters as low as 0.15mm. Sapphire and Ruby Balls have typical tolerances of sphericity 0.625 micron and diameter ±2.5 micron ( Grade 25 ).